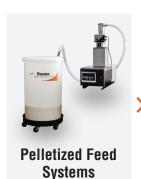

#### THE TOTAL HOT MELT SOLUTION FOR PACKAGING OEMS:

Driven by Melt-On-Demand™ Technology that eliminates charring and adhesive build-up that clog applicators.